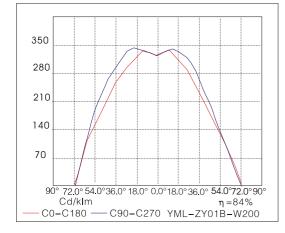

m reflector with crystal clear tempered glass for optimal light distribution
- 3. High quality gas tight silicon rubber seal for wet locations
- 4. Separated lamp housing and ballast for longer lifespan
- 5. IP Class: IP65

#### Lamp and Ballast

- **1.** 200W rectangle induction lamp with high lumen efficiency, high lumen maintenance, long lifespan and excellent CRI
- **2.** 200W electronic ballast with profiled aluminum case, high power factor (>0.96), low energy loss, and long lifespan

#### Applications

Gymnasiums, Billboards, Buildings, Parks, Pools, Parking Lots, Plazas, etc.

**Warning:** Disable all power to the luminaire before conducting any maintenance or upgrade activity. Failure to do so will create a hazardous and fatal working environment.

### **Distribution Curve Flux**



## Dimensions [Unit: Inch(mm)]



#### Specifications

| Model          | Lamp          | Wattage<br>(W) | Ballast<br>Loss (W) | Voltage<br>(V)                        | CCT<br>(K) | Ambient<br>Temperature | Installation | Replace MH<br>Lamp (W) |
|----------------|---------------|----------------|---------------------|---------------------------------------|------------|------------------------|--------------|------------------------|
| YML-ZY01B-W200 | WJY200J850W/Z | 200            | <20                 | AC:120-277V<br>AC:208-347V<br>AC:480V | 5000       | -25℃-40℃<br>-13℉-104℉  | Bracket      | 400                    |

Note: The products with CCT 2700-6500K are available upon request