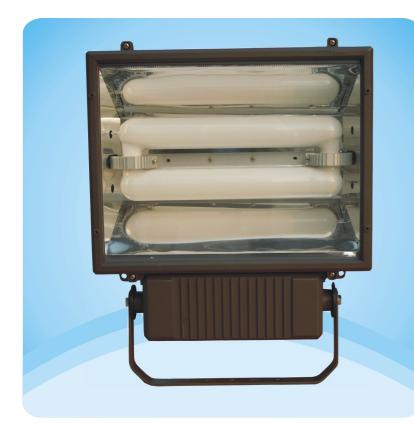

#### Fixture

- 1. High-pressure die cast aluminum housing with powder coated finish for corrosion resistance
- **2.** Anodized aluminum reflector with crystal clear tempered glass for optimal light distribution
- 3. High quality gas tight silicon rubber seal for wet locations
- 4. Separated lamp housing and ballast for longer lifespan
- 5. IP Class: IP65

#### Lamp and Ballast

- **1.** 200W rectangle induction lamp with high lumen efficiency, high lumen maintenance, long lifespan and excellent CRI
- **2.** 200W electronic ballast with profiled aluminum case, high power factor (>0.96), low energy loss, and long lifespan

#### Applications

Gymnasiums, Billboards, Buildings, Parks, Pools, Parking Lots, Plazas, etc.

**Warning:** Disable all power to the luminaire before conducting any maintenance or upgrade activity. Failure to do so will create a hazardous and fatal working environment.