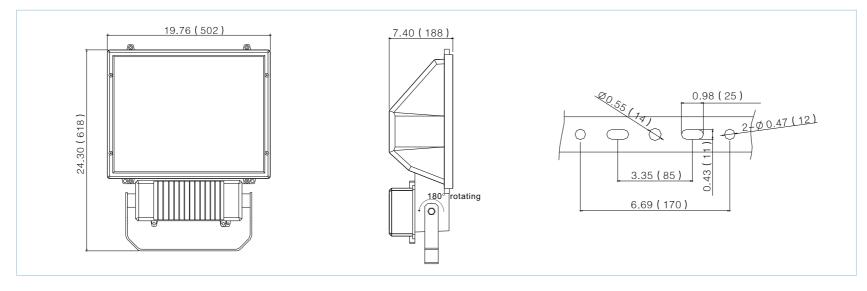

pered glass for optimal light distribution
- 3. High quality gas tight silicon rubber seal for wet locations
- 4. Separated lamp housing and ballast for longer lifespan
- 5. IP Class: IP65

#### Lamp and Ballast

- **1.** 200W rectangle induction lamp with high lumen efficiency, high lumen maintenance, long lifespan and excellent CRI
- **2.** 200W electronic ballast with profiled aluminum case, high power factor (>0.96), low energy loss, and long lifespan

#### Applications

Gymnasiums, Billboards, Buildings, Parks, Pools, Parking Lots, Plazas, etc.

**Warning:** Disable all power to the luminaire before conducting any maintenance or upgrade activity. Failure to do so will create a hazardous and fatal working environment.

### **Distribution Curve Flux**



## Dimensions [Unit: Inch(mm)]



#### Specifications

| Model          | Lamp          | Wattage<br>(W) | Ballast<br>Loss (W) | Voltage<br>(V)                        | CCT<br>(K) | Ambient<br>Temperature | Installation | Replace MH<br>Lamp (W) |
|----------------|---------------|----------------|---------------------|---------------------------------------|------------|------------------------|--------------|------------------------|
| YML-ZY01B-W200 | WJY200J850W/Z | 200            | <20                 | AC:120-277V<br>AC:208-347V<br>AC:480V | 5000       | -25℃-40℃<br>-13℉-104℉  | Bracket      | 400                    |

Note: The products with CCT 2700-6500K are available upon request